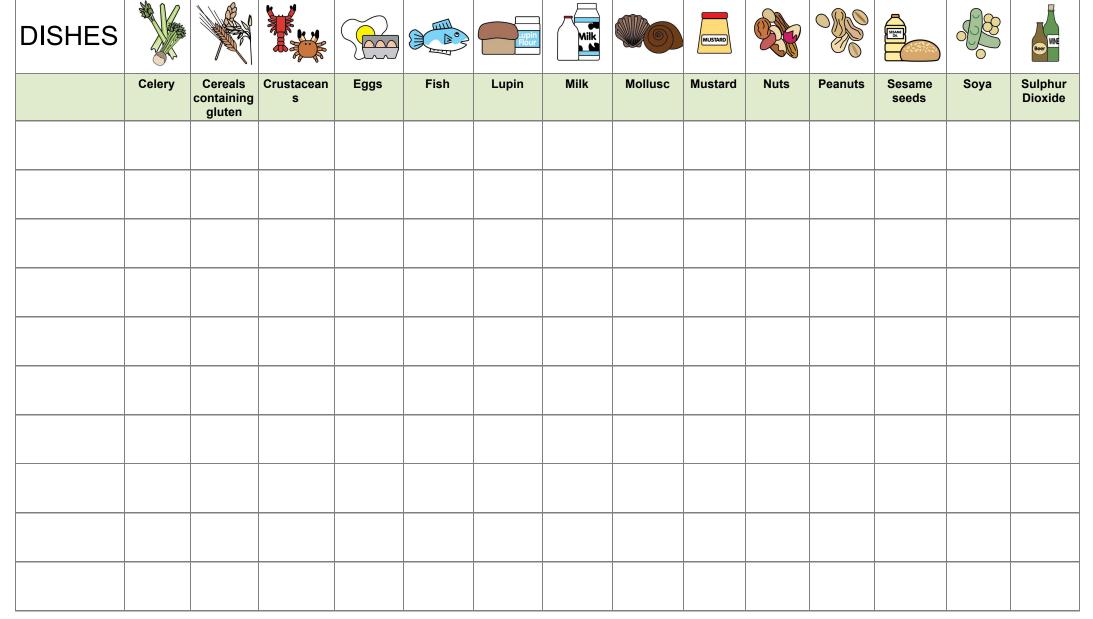

| DISHES                                                     |        |                           |                 |      |      | upin<br>Flour | Milk |         | MUSTARD |      |         | USAM OL.        |      | Boer WNE           |
|------------------------------------------------------------|--------|---------------------------|-----------------|------|------|---------------|------|---------|---------|------|---------|-----------------|------|--------------------|
|                                                            | Celery | Cereals containing gluten | Crustacean<br>s | Eggs | Fish | Lupin         | Milk | Mollusc | Mustard | Nuts | Peanuts | Sesame<br>seeds | Soya | Sulphur<br>Dioxide |
| Foxy White<br>Sourdough                                    |        | x                         |                 |      |      |               |      |         |         |      |         |                 |      |                    |
| Foxy Brown<br>Sourdough                                    |        | x                         |                 |      |      |               |      |         |         |      |         |                 |      |                    |
| Morkbrod- Dark<br>Sourdough with<br>Fennel & Anise<br>Seed |        | x                         |                 |      |      |               |      |         |         |      |         |                 |      |                    |
| Florence Bread                                             |        | ×                         |                 |      |      |               |      |         |         |      |         |                 |      |                    |
| Le Gourmet<br>Sea Salt & Thyme                             |        | x                         |                 |      |      |               |      |         |         |      |         |                 |      |                    |
| Seeded<br>Sourdough                                        |        | х                         |                 |      |      |               |      |         |         |      |         |                 |      |                    |
| Sesame Baguette                                            |        | x                         |                 |      |      |               |      |         |         | х    |         | х               |      |                    |
| Stoneground<br>Currant Bread                               |        | x                         |                 |      |      |               |      |         |         |      |         |                 |      |                    |
| Fjord                                                      |        | x                         |                 |      |      |               |      |         |         | x    |         | х               |      |                    |
| Brunswick Brown                                            |        | x                         |                 |      |      |               |      |         |         |      |         |                 |      |                    |

Review date:

19/04/20

| DISHES                          |        |                           |                 |      |      | Lupin<br>Flour | Milk |         | MUSTARD |      |         | SSAM            |      | See WINE           |
|---------------------------------|--------|---------------------------|-----------------|------|------|----------------|------|---------|---------|------|---------|-----------------|------|--------------------|
|                                 | Celery | Cereals containing gluten | Crustacean<br>s | Eggs | Fish | Lupin          | Milk | Mollusc | Mustard | Nuts | Peanuts | Sesame<br>seeds | Soya | Sulphur<br>Dioxide |
| Cranberry &<br>Walnut Loaf      |        | x                         |                 |      |      |                |      |         |         | x    |         |                 |      |                    |
| Non-Gluten Dark<br>Loaf         |        |                           |                 |      |      |                |      |         |         | x    |         | х               |      |                    |
| Non-Gluten<br>Seeded Loaf       |        |                           |                 |      |      |                |      |         |         |      |         |                 |      |                    |
| Brioche Bun                     |        | x                         |                 | х    |      |                |      |         |         |      |         | х               |      |                    |
| Vegan Brioche<br>Bun            |        | х                         |                 |      |      |                |      |         |         |      |         | х               | х    |                    |
| Cinnamon Swirl                  |        | x                         |                 | х    |      |                | х    |         |         |      |         |                 |      |                    |
| Nutella Brioche<br>Bun          |        | х                         |                 | х    |      |                | х    |         |         | х    |         |                 | х    |                    |
| Raisin & Almond<br>Swirl        |        | х                         |                 | х    |      |                | х    |         |         | х    |         |                 |      |                    |
| Pistachio &<br>Lemon Curd Swirl |        | х                         |                 | х    |      |                | х    |         |         | x    |         |                 |      |                    |
| Vegan Chocolate<br>Swirl        |        | х                         |                 |      |      |                |      |         |         |      |         |                 | х    |                    |

| DISHES                             |        |                           |                 |      |      | Lupin<br>Flour | Milk |         | MUSTARD |                           |                           | USAM<br>O.      |                           | Beer WNE           |
|------------------------------------|--------|---------------------------|-----------------|------|------|----------------|------|---------|---------|---------------------------|---------------------------|-----------------|---------------------------|--------------------|
|                                    | Celery | Cereals containing gluten | Crustacean<br>s | Eggs | Fish | Lupin          | Milk | Mollusc | Mustard | Nuts                      | Peanuts                   | Sesame<br>seeds | Soya                      | Sulphur<br>Dioxide |
|                                    |        |                           |                 |      |      |                |      |         |         |                           |                           |                 |                           |                    |
| Vegan Biscoff<br>Brioche Bun       |        | х                         |                 |      |      |                |      |         |         |                           |                           |                 |                           |                    |
| Tea Buns                           |        | x                         |                 | x    |      |                | x    |         |         |                           |                           |                 |                           |                    |
| Vegan Plain<br>Croissant           |        | х                         |                 |      |      |                |      |         |         | *may<br>contain<br>traces | *may<br>contain<br>traces |                 | *may<br>contain<br>traces |                    |
| Vegan Chocolate<br>Croissant       |        | х                         |                 |      |      |                |      |         |         | *may<br>contain<br>traces | *may<br>contain<br>traces |                 | *may<br>contain<br>traces |                    |
| Pain au Chocolat                   |        | x                         |                 | x    |      |                | x    |         |         |                           |                           |                 | х                         |                    |
| Non-Gluten<br>Chocolate<br>Brownie |        |                           |                 | х    |      |                | х    |         |         |                           |                           |                 |                           |                    |
| Vegan Raspberry<br>Crumble         |        |                           |                 |      |      |                |      |         |         | x                         |                           | х               |                           |                    |
| Chocolate Banana<br>Bread          |        |                           |                 |      |      |                |      |         |         |                           |                           |                 | х                         |                    |
|                                    |        |                           |                 |      |      |                |      |         |         |                           |                           |                 |                           |                    |

| DISHES                       |        |                           |                 |      |      | Lupin<br>Flour | Milk |         | MUSTARD |                |         | SSAM            |      | Boor WINE          |
|------------------------------|--------|---------------------------|-----------------|------|------|----------------|------|---------|---------|----------------|---------|-----------------|------|--------------------|
|                              | Celery | Cereals containing gluten | Crustacean<br>s | Eggs | Fish | Lupin          | Milk | Mollusc | Mustard | Nuts           | Peanuts | Sesame<br>seeds | Soya | Sulphur<br>Dioxide |
|                              |        |                           |                 |      |      |                |      |         |         |                |         |                 |      |                    |
| Rude Health<br>Coconut Drink |        |                           |                 |      |      |                |      |         |         |                |         |                 |      |                    |
| Oatly Barista                |        | X<br>(oats)               |                 |      |      |                |      |         |         |                |         |                 |      |                    |
| Bonsoy                       |        |                           |                 |      |      |                |      |         |         |                |         |                 | Х    |                    |
| Rude Health<br>Almond Drink  |        |                           |                 |      |      |                |      |         |         | X<br>(almonds) |         |                 |      |                    |
| Glowing Smoothie             |        |                           |                 |      |      |                |      |         |         | х              |         |                 |      |                    |
| Buzzing Smoothie             |        |                           |                 |      |      |                |      |         |         | х              |         |                 |      |                    |
| Active Smoothie              |        |                           |                 |      |      |                |      |         |         | х              |         |                 |      |                    |
| Hungover<br>Smoothie         |        |                           |                 |      |      |                |      |         |         |                |         |                 |      |                    |
| Overnight Oat Pots           |        |                           |                 |      |      |                |      |         |         | x              | х       |                 |      |                    |

| DISHES                                               |        |                           |                 |      | D°   | .upin<br>Flour | Milk |         | MUSTARD |      |                           | issau<br>O.               |      | Boor               |
|------------------------------------------------------|--------|---------------------------|-----------------|------|------|----------------|------|---------|---------|------|---------------------------|---------------------------|------|--------------------|
|                                                      | Celery | Cereals containing gluten | Crustacean<br>s | Eggs | Fish | Lupin          | Milk | Mollusc | Mustard | Nuts | Peanuts                   | Sesame<br>seeds           | Soya | Sulphur<br>Dioxide |
|                                                      |        |                           |                 |      |      |                |      |         |         |      |                           |                           |      |                    |
| Hemp Protein<br>Energy Ball                          |        | *may<br>contain<br>traces |                 |      |      |                |      |         |         | х    | *may<br>contain<br>traces |                           |      |                    |
| Raw Snyckers Bar                                     |        | *may<br>contain<br>traces |                 |      |      |                |      |         |         | х    | х                         |                           |      |                    |
| Turmeric Hummus                                      |        |                           |                 |      |      |                |      |         |         |      |                           | х                         |      |                    |
| Plain Hummus                                         |        |                           |                 |      |      |                |      |         |         |      |                           | х                         |      |                    |
| Beetroot Hummus                                      |        |                           |                 |      |      |                |      |         |         |      |                           | х                         |      |                    |
| Vegan<br>Non-Gluten<br>Pancakes                      |        |                           |                 |      |      |                |      |         |         |      |                           |                           | х    |                    |
| Immunity Shot-<br>Ginger, Orange,<br>Turmeric, Lemon |        |                           |                 |      |      |                |      |         |         |      |                           |                           |      |                    |
| Buckwheat<br>Banana Muffin                           |        | *may<br>contain<br>traces |                 |      |      |                |      |         |         |      | х                         | *may<br>contain<br>traces | х    |                    |
| Vegan Pretzel<br>Square                              |        | x                         |                 |      |      |                |      |         |         |      | *may<br>contain<br>traces | *may<br>contain<br>traces | х    |                    |

# DISHES

|                                                   |        |                           |                 |      |      |       |      |         |         |                           |                           |                           |      | Beer               |
|---------------------------------------------------|--------|---------------------------|-----------------|------|------|-------|------|---------|---------|---------------------------|---------------------------|---------------------------|------|--------------------|
|                                                   | Celery | Cereals containing gluten | Crustacean<br>s | Eggs | Fish | Lupin | Milk | Mollusc | Mustard | Nuts                      | Peanuts                   | Sesame<br>seeds           | Soya | Sulphur<br>Dioxide |
|                                                   |        |                           |                 |      |      |       |      |         |         |                           |                           |                           |      |                    |
| Vegan 'Sausage'<br>Roll                           | х      | х                         |                 |      |      |       |      |         |         |                           |                           |                           |      |                    |
| Pork and Fennel<br>Sausage Roll                   | х      | х                         |                 | х    |      |       | х    |         |         |                           |                           |                           |      |                    |
| Focaccia Bap                                      |        | x                         |                 |      |      |       |      |         |         |                           |                           |                           |      |                    |
| Cheddar Cheese<br>Twist                           |        | х                         |                 |      |      |       | х    |         |         |                           |                           |                           |      |                    |
| Vegan Olive Twist                                 |        | x                         |                 |      |      |       |      |         |         |                           |                           |                           |      |                    |
| Chocolate Cannoli                                 |        | x                         |                 |      |      |       | x    |         |         | x                         |                           |                           | х    |                    |
| Vegan &<br>Non-Gluten<br>Peanut Butter<br>Brownie |        |                           |                 |      |      |       |      |         |         |                           | x                         | *may<br>contain<br>traces | х    |                    |
| Non-Gluten<br>Blueberry Friand                    |        |                           |                 | х    |      |       | x    |         |         | x                         | *may<br>contain<br>traces | *may<br>contain<br>traces |      |                    |
| Vegan &<br>Non-Gluten<br>Coconut Tahini<br>Cookie |        | *may<br>contain<br>traces |                 |      |      |       |      |         |         | *may<br>contain<br>traces | *may<br>contain<br>traces | x                         |      |                    |

Review date: 19/04/20 Reviewed by: Madeleine O'Haire

You can find this template, including more information at www.food.gov.uk/allergy

|                                  |        |                           |                 |      | -    |       |      |         |         |      |                            | (457743)                  |      | Beer               |
|----------------------------------|--------|---------------------------|-----------------|------|------|-------|------|---------|---------|------|----------------------------|---------------------------|------|--------------------|
|                                  | Celery | Cereals containing gluten | Crustacean<br>s | Eggs | Fish | Lupin | Milk | Mollusc | Mustard | Nuts | Peanuts                    | Sesame<br>seeds           | Soya | Sulphur<br>Dioxide |
|                                  |        |                           |                 |      |      |       |      |         |         |      |                            |                           |      |                    |
| Non-Gluten Large<br>GOSH Cookies |        |                           |                 | х    |      |       | х    |         |         | х    | **may<br>contain<br>traces | *may<br>contain<br>traces | х    |                    |
| Non-Gluten Banana<br>Nut Muffins |        |                           |                 | x    |      |       |      |         |         | x    | *may<br>contain<br>traces  | *may<br>contain<br>traces |      |                    |
| Vegan Apple &<br>Berry Muffin    |        | х                         |                 |      |      |       |      |         |         |      | *may<br>contain<br>traces  | *may<br>contain<br>traces |      | Х                  |
|                                  |        |                           |                 |      |      |       |      |         |         |      |                            |                           |      |                    |
|                                  |        |                           |                 |      |      |       |      |         |         |      |                            |                           |      |                    |
|                                  |        |                           |                 |      |      |       |      |         |         |      |                            |                           |      |                    |
|                                  |        |                           |                 |      |      |       |      |         |         |      |                            |                           |      |                    |
|                                  |        |                           |                 |      |      |       |      |         |         |      |                            |                           |      |                    |
|                                  |        |                           |                 |      |      |       |      |         |         |      |                            |                           |      |                    |